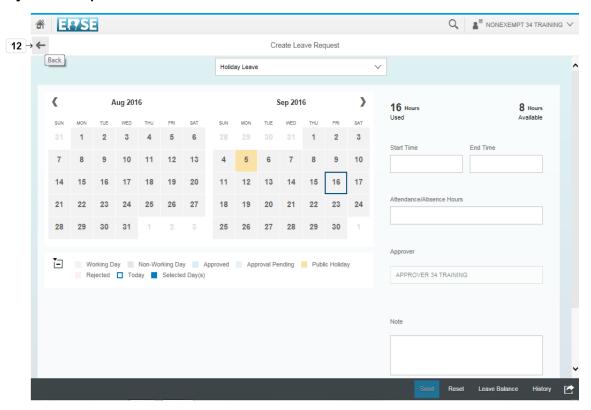

#### Home

2. Click My Leave Requests.

9/30/2016 3/13

**3.** Click the **navigation arrow** button.

9/30/2016 4/13

- **4.** Click the **navigation arrow** button.
- **5.** Click the **Absence Type** drop-down button.

## 6. Click the Holiday Leave list item.

Non-Exempt employees create leave requests for Holiday Leave in order to get paid for that holiday, whereas, Exempt employees exclude the Holiday from leave requests.

9/30/2016 6/13

- 7. Click the holiday date(s).
- 8. Click the holiday date(s).

9/30/2016 7/13

9. Click the **Send** button.

9/30/2016 8/13

## **11.** Click the **OK** button.

Employees receive e-mail notifications in their Microsoft Outlook account when their leave request is approved or rejected.

9/30/2016 10/13

**12.** Click in the **Back** button.