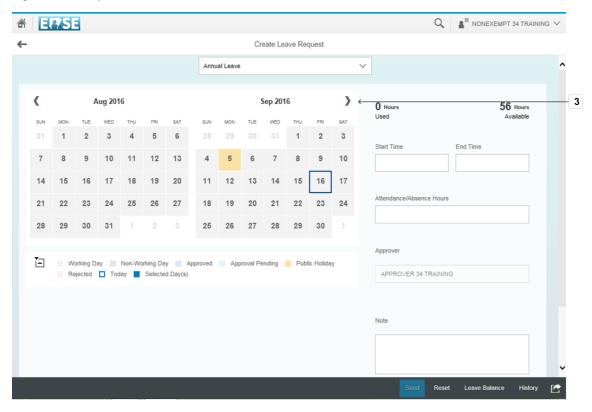

#### Home

2. Click My Leave Requests.

9/30/2016 3/13

**3.** Click the **navigation arrow** button.

9/30/2016 4/13

- **4.** Click the **navigation arrow** button.
- **5.** Click the **Absence Type** drop-down button.