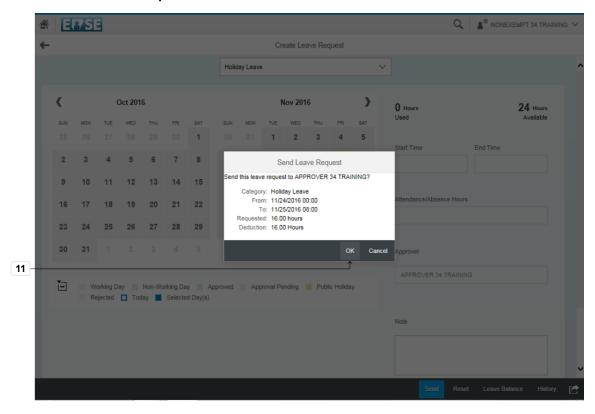

## **11.** Click the **OK** button.

Employees receive e-mail notifications in their Microsoft Outlook account when their leave request is approved or rejected.

9/30/2016 10/13

**12.** Click in the **Back** button.