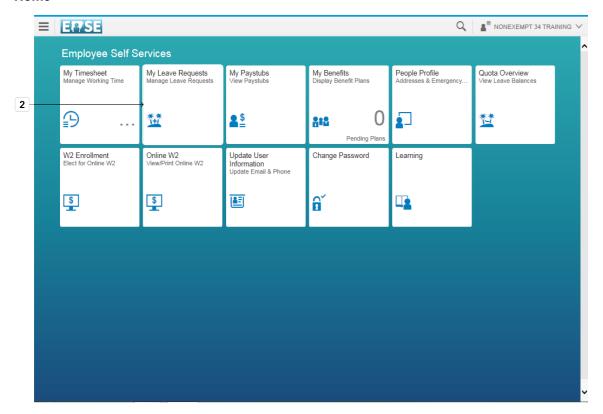

#### Home

2. Click My Leave Requests.

9/30/2016 3/13

**3.** Click the **navigation arrow** button.

9/30/2016 4/13

- **4.** Click the **navigation arrow** button.
- **5.** Click the **Absence Type** drop-down button.