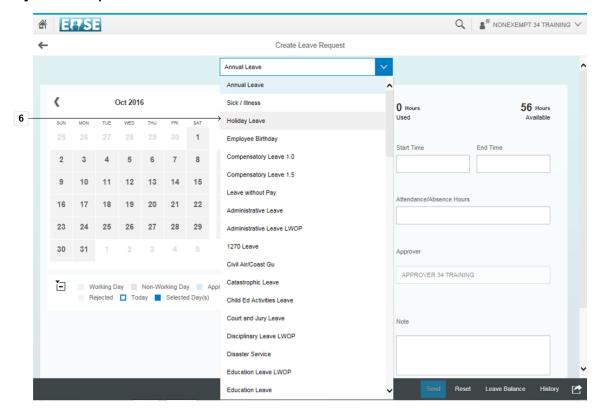

## 6. Click the Holiday Leave list item.

Non-Exempt employees create leave requests for Holiday Leave in order to get paid for that holiday, whereas, Exempt employees exclude the Holiday from leave requests.