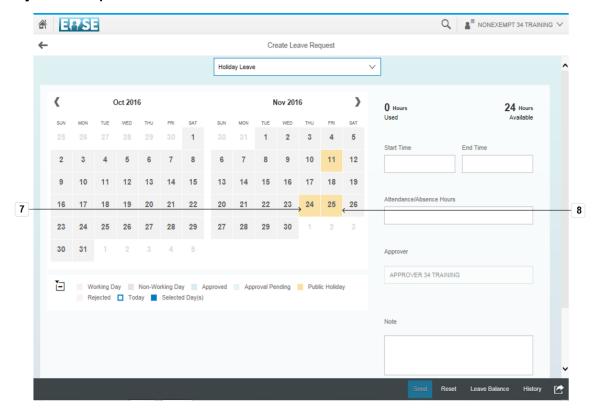

9/30/2016 6/13

- 7. Click the holiday date(s).
- 8. Click the holiday date(s).

9/30/2016 7/13

9. Click the **Send** button.

9/30/2016 8/13