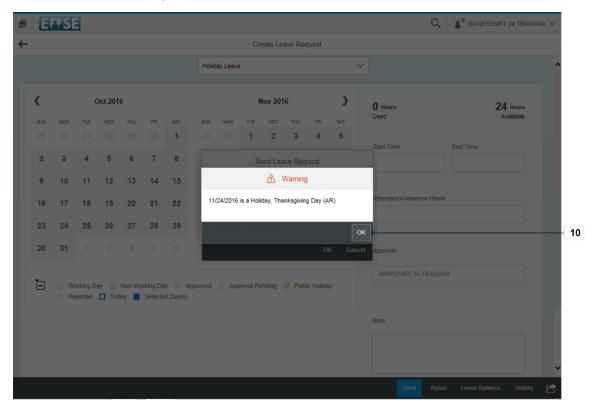

### **Header Send Leave Request**

**10.** Click the **OK** button.

9/30/2016 9/13