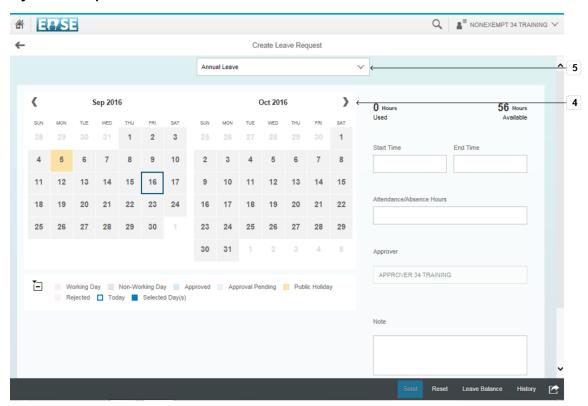

#### Home

2. Click My Leave Requests.

9/30/2016 3/13

**3.** Click the **navigation arrow** button.

9/30/2016 4/13

- **4.** Click the **navigation arrow** button.
- **5.** Click the **Absence Type** drop-down button.