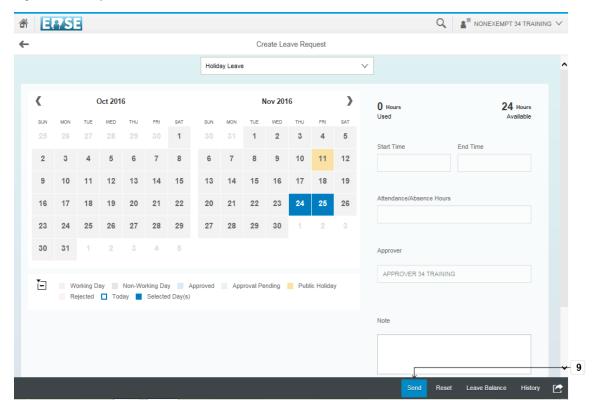

9/30/2016 6/13

- 7. Click the holiday date(s).
- 8. Click the holiday date(s).

9/30/2016 7/13

9. Click the **Send** button.

9/30/2016 8/13