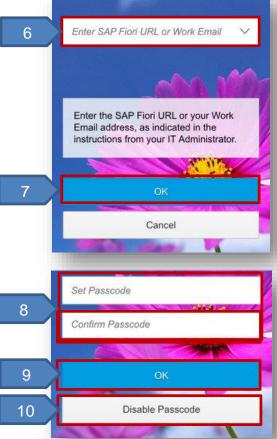

- 3. Click GET.
- 4. Click OPEN.
- 5. Click Log In.
- 6. Type the EASE URL address in the field provided https://ease.arkansas.gov

- 7. Click OK.
- 8. Set and Confirm a Passcode (Optional).

**NOTE:** To provide a secure environment, you may want to set a passcode upon initial setup. The minimum is 8 characters, and can be upper or lower case alphanumeric characters.

9. Click OK.

or

10. Click Disable Passcode.

NOTE: If you receive a Tip screen, read and Click Continue.