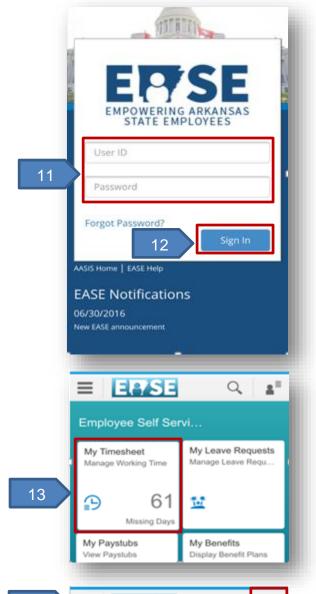

## https://ease.arkansas.gov/ Install EASE on Mobile Device

- 11. Type your AASIS User ID and Password.
- 12. Click Sign In.

13. Click the desired application to perform your work tasks.

**NOTE:** Approving Managers will also have the My Inbox application.