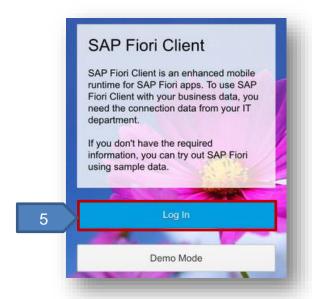

## https://ease.arkansas.gov/ Install EASE on Mobile Device

Purpose: Use this job aid to install EASE on your mobile device.

- 1. Go to your App store from your mobile device.
- 2. Search for SAP Fiori Client.

- 3. Click GET.
- 4. Click OPEN.
- 5. Click Log In.
- 6. Type the EASE URL address in the field provided https://ease.arkansas.gov

- 7. Click OK.
- 8. Set and Confirm a Passcode (Optional).

**NOTE:** To provide a secure environment, you may want to set a passcode upon initial setup. The minimum is 8 characters, and can be upper or lower case alphanumeric characters.