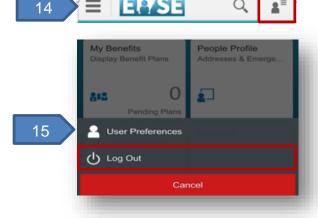

14. Upon completion of EASE tasks using your mobile device, Click the user button.