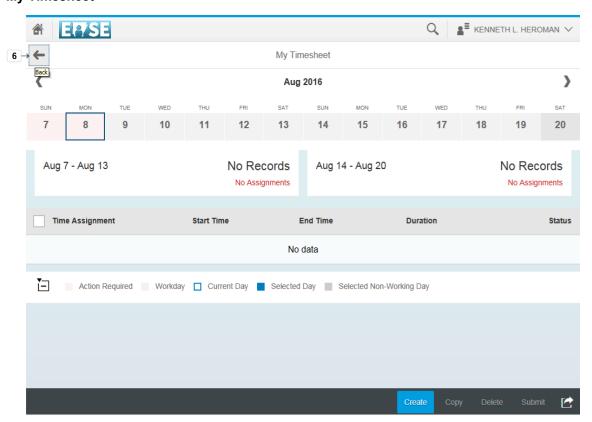

## **6.** Click the **Back** button.

A

Use the **Create** button to complete a weekly timesheet.

Use the **Submit** button to send your completed timesheet to your approving manager.

Use the Favorites button to save frequently used timesheets.

Non-exempt employees can use the **legend** to determine if time has been entered or is still required for the week.

Home

7. Click the My Leave Requests tile.