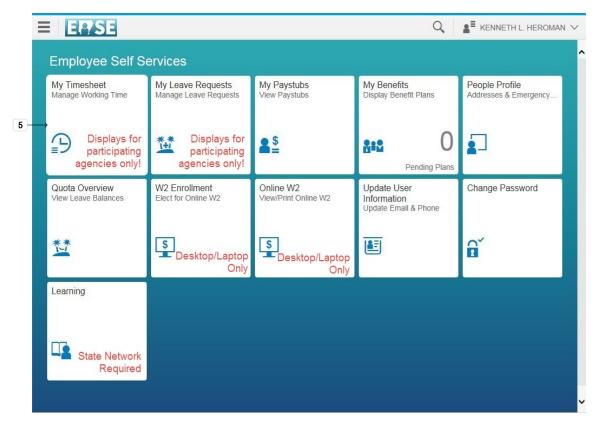

## **Tips and Tricks**

- It is recommended to use the latest version of Internet Explorer web browser.
- It is recommended to use the most up-to-date version of your mobile device's operating system.
- The My Timesheet and My Leave Request tiles display for participating agencies only.
- The **W2 Enrollment** and **Online W2** tiles only access information from a desktop or laptop computer (state network not required).
- The **Learning** tile requires access to the state network.
- Values used in this transaction are for example only.

4. Click the Sign In button.

Use the EASE Help link to access learning support material from both work and home!

**EASE Home** 

5. Click the My Timesheet tile.

My Timesheet