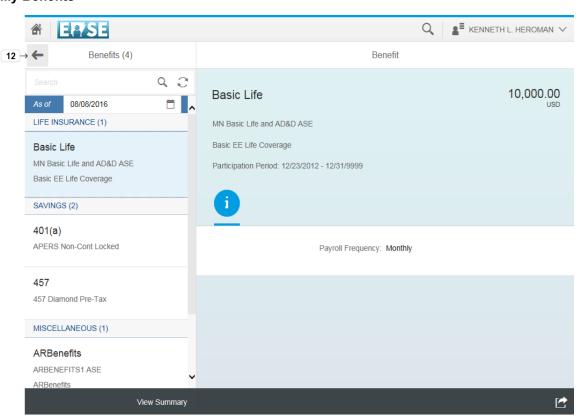

#### Home

**11.** Click the **My Benefits** tile.

My Benefits

**12.** Click the **Back** button.

Use the **View Summary** button to display, save or print your current summary of benefits.

The contribution data is displayed as of today's date by default. Select a previous date to review elections in the past.