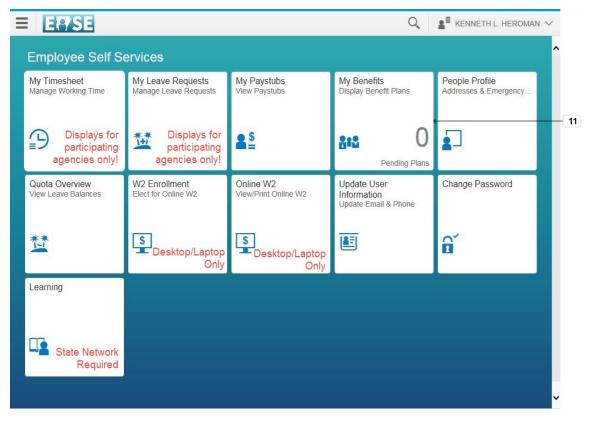

#### Home

**11.** Click the **My Benefits** tile.

My Benefits

**12.** Click the **Back** button.

Use the **View Summary** button to display, save or print your current summary of benefits.

The contribution data is displayed as of today's date by default. Select a previous date to review elections in the past.