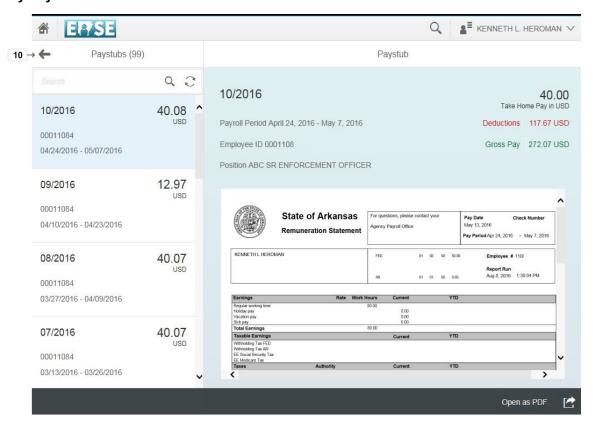

## **10.** Click the **Back** button.

Ð

The overview section displays total deductions and gross pay for the selected pay period.

Click the

Click the **Open as PDF** button to save or print paystubs.