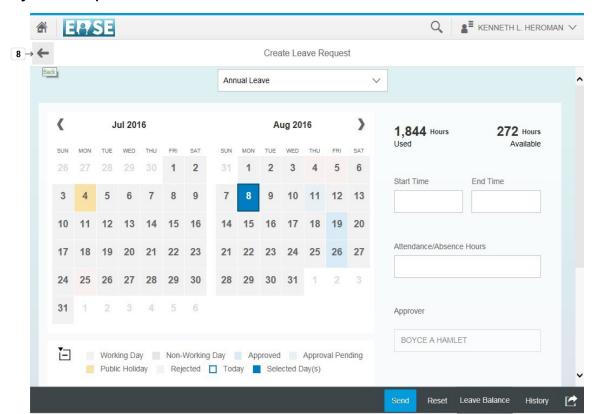

## **8.** Click the **Back** button.

When the request is complete, use the **Send** button to send your request to your approving manager for approval/rejection.

Use the History button to check the status, change or withdraw a leave request.

The leave balance overview section displays real-time balances for the type of leave selected from the drop-down menu above. This balance is updated upon leave request submission.

Home

9. Click the My Paystubs tile.