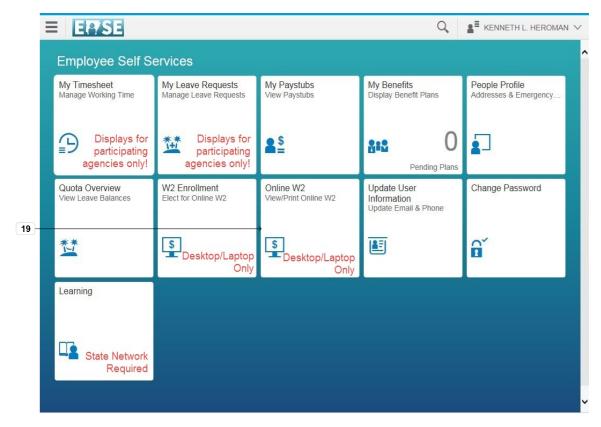

#### Home

23. Click the Change Password tile.

#### Home

|                                                        | Q, | L KENNETH L. HEROMAN ✓ |
|--------------------------------------------------------|----|------------------------|
| Password Change Application                            |    |                        |
| * Enter the old password:<br>* Enter the new password: |    |                        |
| * Confirm the new password:                            |    |                        |
| Save Close                                             |    |                        |
|                                                        |    |                        |
|                                                        |    |                        |
|                                                        |    |                        |
|                                                        |    |                        |
|                                                        |    |                        |
|                                                        |    |                        |
|                                                        |    |                        |