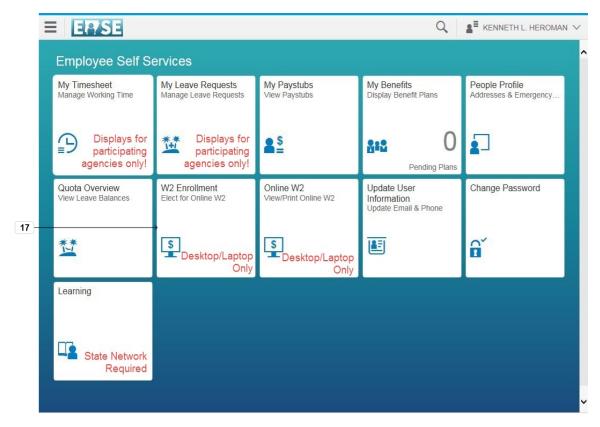

#### Home

**21.** Click the **Update User Information** tile.

## Home

|                                                     |                                            |                                                                 |                                        |                                                |                                                 | Q                      |                    | NNETH L. HERC       | - 111/1 |
|-----------------------------------------------------|--------------------------------------------|-----------------------------------------------------------------|----------------------------------------|------------------------------------------------|-------------------------------------------------|------------------------|--------------------|---------------------|---------|
|                                                     | - In 6                                     |                                                                 |                                        |                                                |                                                 |                        |                    |                     |         |
| Update Use                                          | er Information                             |                                                                 |                                        |                                                |                                                 |                        |                    |                     |         |
|                                                     |                                            |                                                                 |                                        |                                                |                                                 |                        |                    |                     |         |
| The AASIS Service Cer<br>verifies current work tele | ter best serves its c<br>ephone numbers an | ommunity of users by maintain<br>d work email addresses for ead | ing up-to-date an<br>ch AASIS user. Pl | nd accurate information<br>lease take a moment | n, including basic con<br>to review your inform | ntact information belo | mation. Ther<br>w. | efore, AASIS period | lically |
|                                                     |                                            |                                                                 |                                        |                                                |                                                 |                        |                    |                     |         |
| Updatable Fields                                    |                                            |                                                                 |                                        |                                                |                                                 |                        |                    |                     |         |
| Work Phone Number                                   | 501-555-9999                               |                                                                 |                                        |                                                |                                                 |                        |                    |                     |         |
| Work Fax Number                                     |                                            |                                                                 |                                        |                                                |                                                 |                        |                    |                     |         |
| Work Cell Number                                    |                                            |                                                                 |                                        |                                                |                                                 |                        |                    |                     |         |
| Work Email Address                                  | KENNETH.HERO                               | MAN@DFA.ARKANSAS.GOV                                            | I do n                                 | not have an email add                          | ess.                                            |                        |                    |                     |         |
|                                                     |                                            |                                                                 |                                        |                                                |                                                 |                        |                    |                     |         |
| Security Question                                   | ıs                                         |                                                                 |                                        |                                                |                                                 |                        |                    |                     |         |
| Your selected security                              | question WHAT                              | WAS YOUR                                                        |                                        |                                                |                                                 |                        |                    |                     |         |
|                                                     | Answer ******                              | *****                                                           |                                        |                                                |                                                 |                        |                    |                     |         |
| E Save                                              |                                            |                                                                 |                                        |                                                |                                                 |                        |                    |                     |         |
| Home Address                                        |                                            |                                                                 |                                        |                                                |                                                 |                        |                    |                     |         |
| Address Line 1                                      |                                            |                                                                 |                                        |                                                |                                                 |                        |                    |                     |         |
| Address Line 2                                      |                                            |                                                                 |                                        |                                                |                                                 |                        |                    |                     |         |
|                                                     | PINE BLUFF<br>US                           | JEFFERSON<br>AR 71603000                                        | 00                                     |                                                |                                                 |                        |                    |                     |         |
|                                                     |                                            |                                                                 |                                        |                                                |                                                 |                        |                    |                     |         |