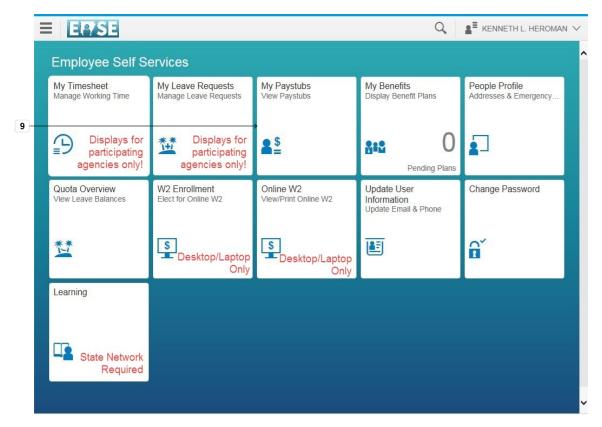

4. Click the Sign In button.

Use the EASE Help link to access learning support material from both work and home!

**EASE Home** 

5. Click the My Timesheet tile.

My Timesheet

The leave balance overview section displays real-time balances for the type of leave selected from the drop-down menu above. This balance is updated upon leave request submission.

Home

9. Click the My Paystubs tile.