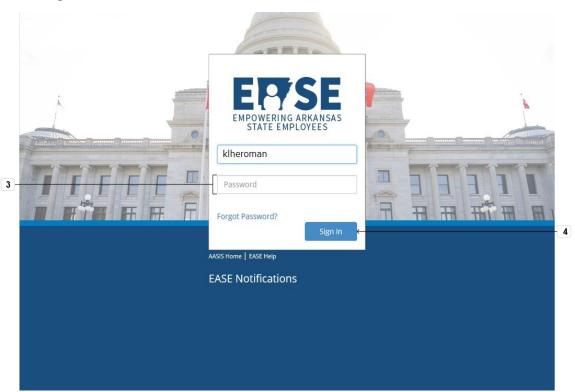

# Procedure

1. Log on to EASE from <u>https://ease.arkansas.gov/</u> or your mobile device app.

**2.** As required, complete/review the following fields:

| Field   | R/O/C | Description                              |
|---------|-------|------------------------------------------|
| User ID |       | User ID required to logon to the system. |
|         |       | <b>Example:</b><br>klheroman             |

**3.** As required, complete/review the following fields:

| Field    | R/O/C | Description                                                                                                                                                                                                                                                                                                                                         |
|----------|-------|-----------------------------------------------------------------------------------------------------------------------------------------------------------------------------------------------------------------------------------------------------------------------------------------------------------------------------------------------------|
| Password |       | A password is a string of figures, letters or characters<br>that the user must enter (along with the User ID) to<br>be able to log on to the system. For security reasons,<br>the system does not display a password as it is<br>typed. To maintain this security, keep all passwords<br>confidential and change them regularly.<br><b>Example:</b> |
|          |       | welcome1                                                                                                                                                                                                                                                                                                                                            |

4. Click the Sign In button.

Use the EASE Help link to access learning support material from both work and home!

**EASE Home** 

5. Click the My Timesheet tile.

My Timesheet