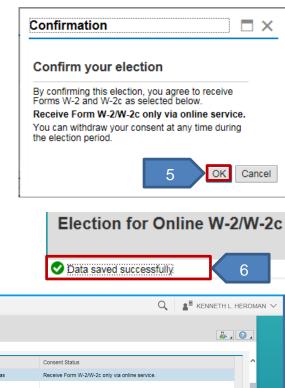

## https://ease.arkansas.gov/ W-2 Enrollment (EASE)

5. Click the **OK** button.

6. Message displayed:

7. Click the **Home** button to exit the **W2 Enrollment** application.