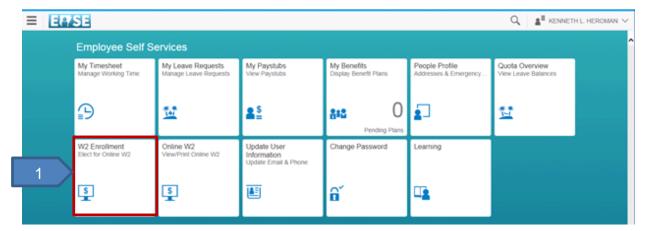

## An AASIS ID and password are required to proceed.

1. Click the W2 Enrollment tile.

- 2. Click the New Election button.
- 3. Select Elect for State of Arkansas.

4. Click the Receive W-2 online button (or Receive W-2 in paper to reverse the election).