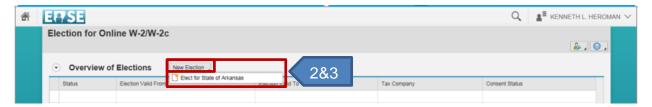

## An AASIS ID and password are required to proceed.

1. Click the W2 Enrollment tile.

- 2. Click the New Election button.
- 3. Select Elect for State of Arkansas.

4. Click the Receive W-2 online button (or Receive W-2 in paper to reverse the election).