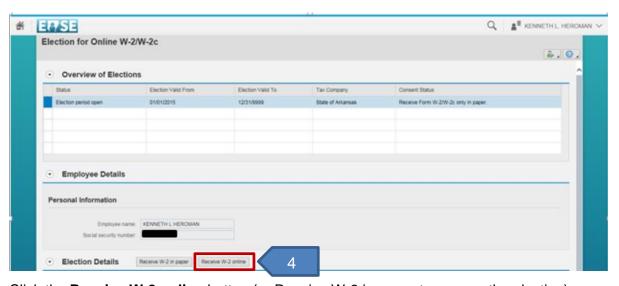

## An AASIS ID and password are required to proceed.

1. Click the W2 Enrollment tile.

- 2. Click the New Election button.
- 3. Select Elect for State of Arkansas.

4. Click the Receive W-2 online button (or Receive W-2 in paper to reverse the election).