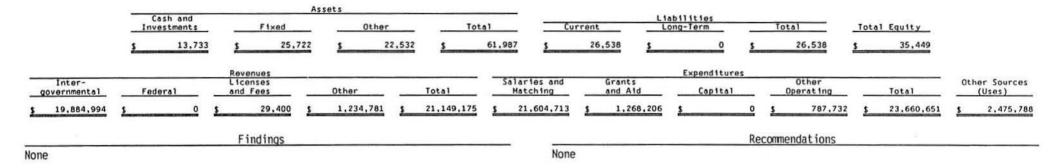

#### AUDITOR OF STATE SUMMARY OF AUDIT FINDINGS AND RECOMMENDATIONS FOR THE YEAR ENDED JUNE 30, 1995

#### AUDITOR OF STATE SUMMARY OF AUDIT FINDINGS AND RECOMMENDATIONS FOR THE YEAR ENDED JUNE 30, 1995

|                        |                         |                      | As      | sets         |          |                |                         |                  |          |                     |         |                    |      |           |      |                      |
|------------------------|-------------------------|----------------------|---------|--------------|----------|----------------|-------------------------|------------------|----------|---------------------|---------|--------------------|------|-----------|------|----------------------|
| 2                      | Cash and<br>Investments | F 1×6                | ed      | Other        |          | Total          | Cu                      | rrent            |          | bilities<br>ng-Term | Tot     | al                 | Tota | al Equity |      |                      |
|                        | \$ 7,752,618            | <u>s</u> e           | 870,852 | <u>\$ 18</u> | 3,412 \$ | 8,806,8        | <u>82</u> <u>\$</u>     | 443,047          | <u>s</u> | 114,297             | 5       | 557,344            | 5    | 8,249,538 |      |                      |
|                        |                         | Revenues             |         |              |          |                |                         |                  |          | Expenditures        |         |                    |      |           | 0257 |                      |
| Inter-<br>governmental | Federal                 | Licenses<br>and Fees |         | Other        | Total    |                | alaries and<br>Matching | Grants<br>and Al |          | Capital             |         | Other<br>Operating | -    | Total     | Oth  | er Sources<br>(Uses) |
| \$ 1,935,310           | <u>s</u> 0              | 5                    | 0 5     | 3,220,330    | \$ 5,155 | ,640 <u>\$</u> | 1,698,392               | 5                | 0        | \$ 62.7             | 05 5    | 465,878            | 5    | 2,226,975 | 5    | (1,944,955)          |
|                        |                         | Finding              | IS      |              |          |                |                         |                  |          |                     | Recomme | endations          |      |           |      |                      |