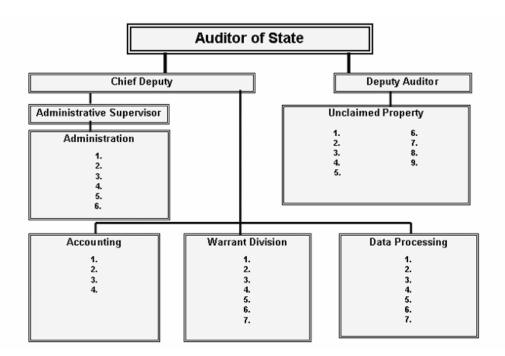

# **History and Organization**

Arkansas Code, Title 25, chapter 16, Subchapter 5, provides that the Auditor of State shall be the general accountant of the State; and keep an account between the State and the Treasurer of the State, to audit, adjust and settle all claims against the state payable out of the State Treasury and to draw all warrants upon the State Treasury.