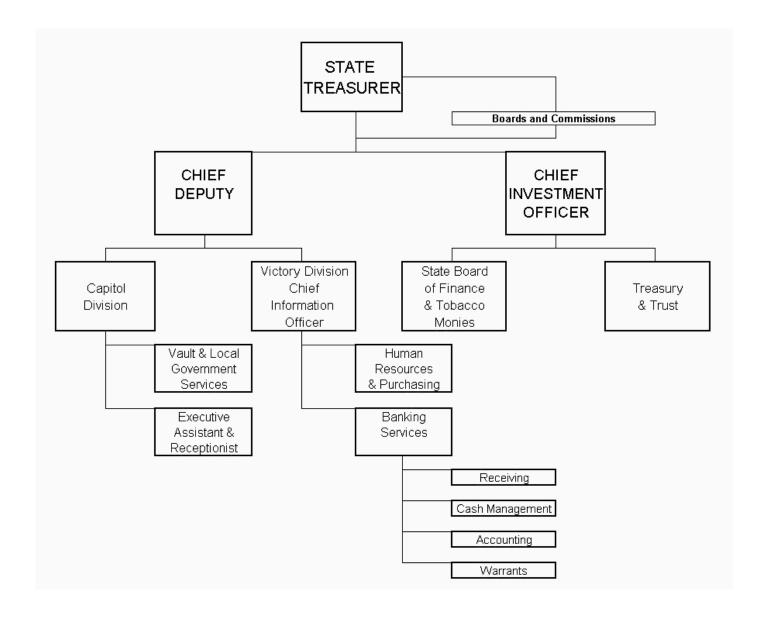

#### <u>Organization</u>

The Treasurer functions as a bank for State Government. The Treasurer's Office is divided into the follow sections: fund control, accounting, safekeeping, trust, investment, collateral, warrant redemption, receiving, data processing and cashier.