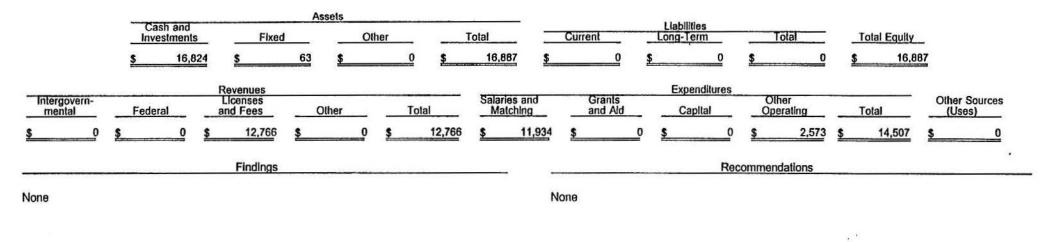

#### ARKANSAS STATE ATHLETIC COMMISSION SUMMARY OF AUDIT FINDINGS AND RECOMMENDATIONS FOR THE YEAR ENDED JUNE 30, 1999

1.00

. .

ŝ

Audited by Division of Legislative Audit SA0720999

42