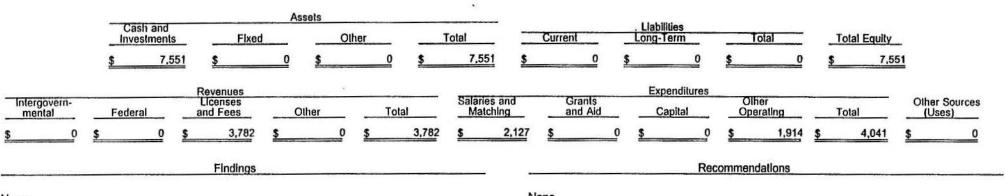

The Arkansas State Board of Registered Interior Designers is charged with the responsibility of regulating and registering interior designers in the State of Arkansas. The Board receives income from fees collected for information, application, and registration fees.