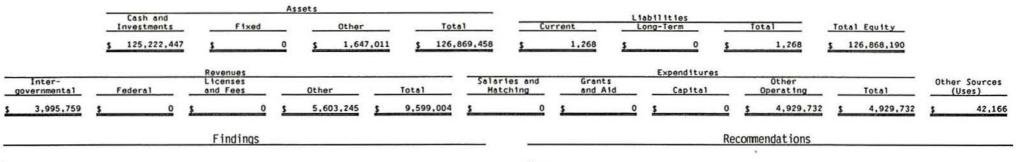

### ARKANSAS JUDICIAL RETIREMENT SYSTEM SUMMARY OF AUDIT FINDINGS AND RECOMMENDATIONS FOR THE YEAR ENDED JUNE 30, 1995

.

|              |                         |                      | A     | sets     |         |              |         |         |        |    |                      |       |            |    |            |         |        |
|--------------|-------------------------|----------------------|-------|----------|---------|--------------|---------|---------|--------|----|----------------------|-------|------------|----|------------|---------|--------|
|              | Cash and<br>Investments | F1x                  | ed    | Oth      | er      | Tot          | :01     | Cu      | rrent  |    | bilities<br>ong-Term |       | lotal      | To | tal Equity |         |        |
|              | \$ 40,868,937           | 5                    | 1.074 | 5        | 363,756 | <u>s</u> 41. | 233,767 | 5       | 89     | 5  | 0                    | 5     | 89         | 5  | 41,233,678 |         |        |
| Inter-       |                         | Revenues<br>L1censes |       |          |         |              | Salar   | ies and | Grants |    | Expenditure          | \$    | Other      | -  |            | Other S | ources |
| governmental | Federal                 | and Fees             |       | Other    |         | Total        | Hat     | ching   | and At | ld | Capital              |       | Operating  | -  | Total      | (Use    |        |
| \$ 3,097,837 | <u>s o</u>              | 5                    | 0 5   | 3,302,11 | 1 1     | 6,399,951    | 5       | 0       | 1      | 0  | 5                    | 0 5   | 2,650,522  | 5  | 2,650,522  | 5       | 8      |
|              |                         | Finding              | gs    |          |         |              |         |         |        |    |                      | Recon | mendations |    |            |         |        |

None

Audited by Division of Legislative Audit SA1037295

None

- 2