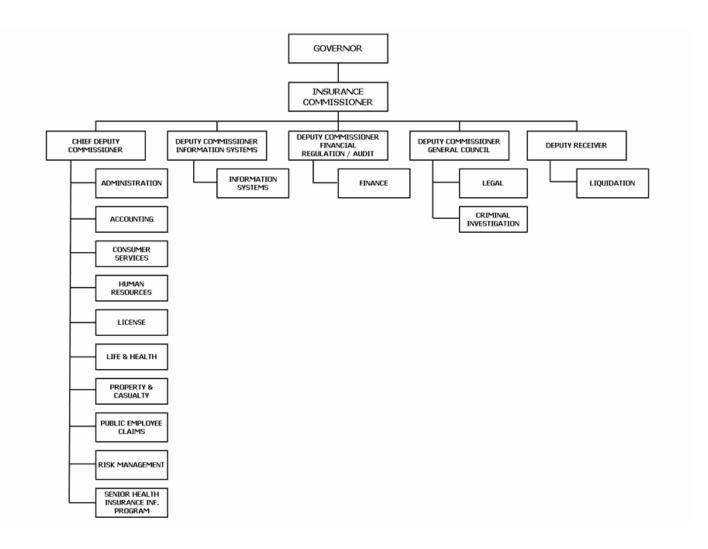

#### **History and Organization**

The purpose of the Arkansas Insurance Department is to serve and protect the public interest by the equitable enforcement of the State's laws and regulations affecting the insurance industry. The primary mission of the Department is consumer protection through insurer solvency, market conduct regulation, and fraud prevention and deterrence.

It is the responsibility of the State Insurance Department to regulate all persons conducting the business of insurance in the State of Arkansas. This includes the review and licensing of insurance companies desiring to be admitted, and the review and approval of companies wishing to do business on a non-admitted or surplus lines basis, the examination of the affairs and financial condition of each domestic insurer every three to five years and foreign insurers when necessary, testing and licensing of all persons applying to become insurance agents, reviewing and analyzing policy forms and rate filings, and the collection of applicable premium taxes and fees. regulate and license limited surety agents, automobile clubs, health maintenance organizations, pre-paid legal insurers and hospital and medical service corporations. Registration requirements have been established for third party administrators. The Department has responsibility for the collection of funds for the Firemen's and Police Officers' Pension Funds. It assists state agencies, institutions and schools in the establishment of appropriate insurance programs and procurement of The Department receives and investigates complaints from citizens concerning persons engaging in any of the areas regulated, and provides information to the public with regard to these entities. Legislation is prepared and rules and regulations are promulgated to effectively carry out duties. The Department administers domiciliary and ancillary receivership proceedings for companies placed in rehabilitation or liquidation. The State Insurance Department operates with a trust fund. Legislation established the Workers' Compensation Fraud Investigation Unit, the Insurance Fraud Investigation Division, and PrePaid Funeral Benefits Division; all operating with trust funds.

The Public Employee Claims Division was created within the State Insurance Department. The Division is designated as the unit of State government primarily responsible for the administration of Public Employee Workers' Compensation claims in the state of Arkansas.