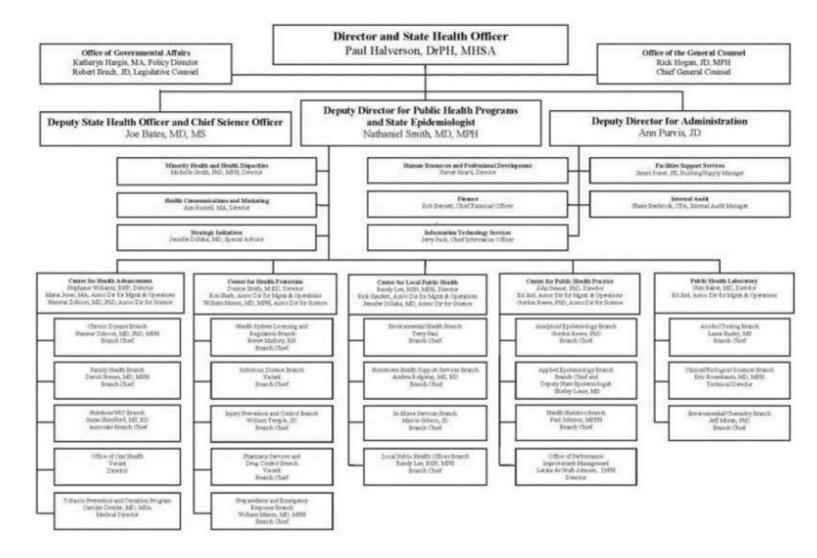

### **History and Organization**

Act 38 of 1971 created the Arkansas Department of Health as a cabinet level agency. Act 1954 of 2005 merged the Arkansas Department of Health into the Department of Human Services and renamed the Agency the Department of Health and Human Services. Act 384 of 2007 gave the Governor the authority to separate the Division of Health out of the Arkansas Department of Health and Human Services and reestablish an Arkansas Department of Health [Department]. The Governor executed the final separation in Executive Order 07-05 on May 2, 2007. The Arkansas Board of Health[Board] was created in 1913, the State Board of Health serves as the rulemaking authority for the Department and policy advisory body, and has specific statutory authority in issues related to public health. The Director of the Department of Health serves at the pleasure of the Governor and acts as the Secretary of the Board and State Health Officer. With the approval of the Board, the Governor may appoint a Surgeon General who shall serve as a cabinet level advisor to the Governor.

In addition to two central office locations, the agency has 94 Local Health Units. Local Health Units are established and maintained through joint efforts of state, county and local governments. The Department is organized into five organization units called *Centers*. Center for Health Advancement, Center for Health Protection, Center for Local Public Health, Center for Public Health Practice and the Public Health laboratory.

In addition to our local health units, the ADH maintains two central offices where a variety of other programs and activities occur through our various centers: Health Advancement, Health Protection, Local Public Health, Public Health Practice and Public Health Laboratory. Programs in these areas include tobacco cessation and prevention, newborn screening, physical activity and chronic disease management, infant mortality, injury prevention, statewide trauma system and oral health.