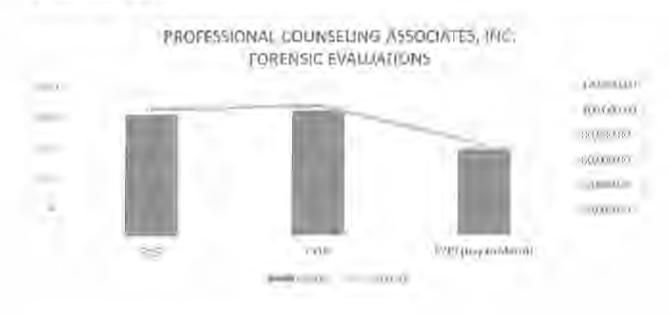

C. has historically contracted with J. Michael Wood, Ph.D. to complete all forensic psychological evaluations. The organization recently signed agreements with additional contract providers to continue managing forensic evaluations in our region.

During FY17, the organization completed 203 forensic psychological evaluations. A total reimbursement of \$101,500. During FY18, the organization completed 209 forensic psychological evaluations. A total reimbursement of \$104,500. Thus far in FY19 July 2018 – March 2019, the organization has completed 145 forensic psychological evaluations. A total reimbursement of \$72,500 to date. It is expected the historic trends will at least maintain past performance, if not increase due to the known high volume of persons on these forensic court orders.



### FORENSIC OUTPATIENT RESTORATION SERVICES (FORP)

PROFESSIONAL COUNSELING ASSOCIATES, INC. has participated in Forensic Outpatient Restoration Services (FORP) since the pilot project in 2012. During FY17, the organization provided 52 individual services for a total reimbursement of \$2874.09. During FY18, the organization provided 57 individual services for a total reimbursement of \$2436.72. Thus far in FY19 (July 2018-March 2019), the organization has provided 36 individual services for a total reimbursement of \$1547.64. These individual services include initial forensic mental health evaluation, individual forensic restoration, forensic psychiatric assessment, forensic

pharmacological management, and forensic care coordination. Similarly, to Forensic Psychological Evaluations, it