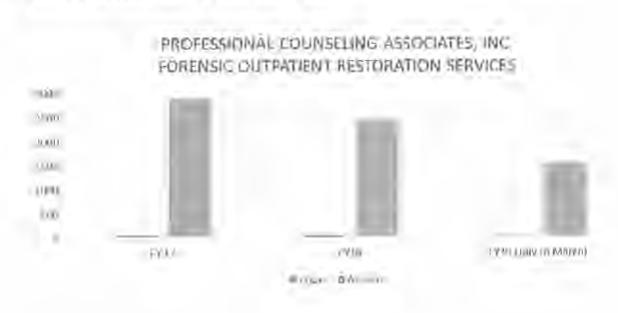

since the pilot project in 2012. During FY17, the organization provided 52 individual services for a total reimbursement of \$2874.09. During FY18, the organization provided 57 individual services for a total reimbursement of \$2436.72. Thus far in FY19 (July 2018-March 2019), the organization has provided 36 individual services for a total reimbursement of \$1547.64. These individual services include initial forensic mental health evaluation, individual forensic restoration, forensic psychiatric assessment, forensic

pharmacological management, and forensic care coordination. Similarly, to Forensic Psychological Evaluations, it is expected the historic trends will at least maintain past performance, if not increase due to the known high volume of persons on these forensic court orders.



#### CORRECTIVE ACTION

On January 5, 2017, the DIVISION OF BEHAVIORAL HEALTH SERVICES began an investigation of PROFESSIONAL COUNSELING ASSOCIATES, INC. RE: Monitoring of Local Acute Care Funds Services. On February 7, 2017, the DIVISION OF BEHAVIORAL HEALTH SERVICES investigation determined that "appropriate follow-up by PROFESSIONAL COUNSELING ASSOCIATES, INC. staff on the December 23, 2016 screening did not take place" related to a seventy-five (75) minute gap in response time that occurred from the Screener to the On-Call Mental Health Professional. This time gap exceeds the expected delivery of information for a single-point of entry screening request.

On March 10, 2017, PROFESSIONAL COUNSELING ASSOCIATES, INC. received a third letter confirming DIVISION OF BEHAVIORAL HEALTH SERVI