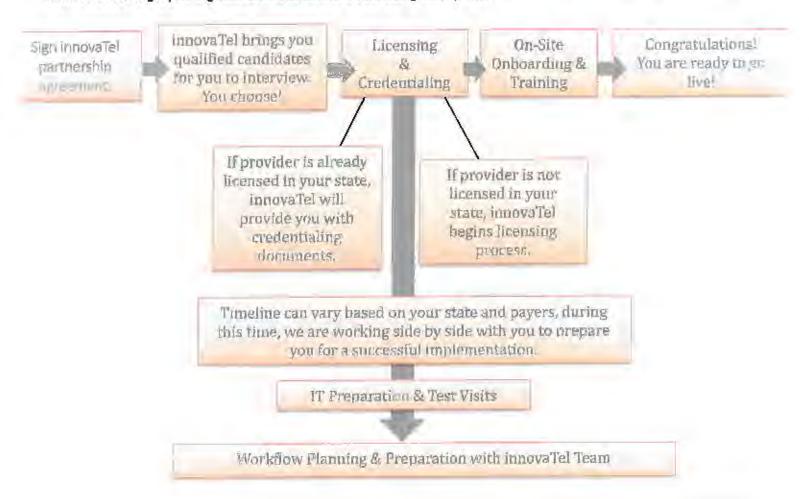

pleted provider credentialing and appropriate provider training EMR
  and telemedicine platform systems training.
- 2. Minimum 1-year contract term with annual renewal provision.
- 3. 120-day mutual termination without cause after end of first 2-year term.
- InnovaTel requires one hour for new patient evaluations and three twenty-minute med reviews in an hour. We also require 30 minutes for an appointment with an active client new to the clinician.
- 5. innovaTel will develop a detailed implementation plan in collaboration with your staff.

### Implementation Plan and Timeline

innovaTel will develop a detailed implementation plan based on the pace and process for licensing and credentialing our providers and would seek to get your organization live as soon as credentialing is completed.





### p own and Chan Laurence

- Our goal is to mirror your existing workflows, our experienced team will provide a tremendous amount of support initially
  and ongoing throughout our partnership to ensure the smoothest telepsychiatry program.
- InnovaTel will provide operational and clinical support to the telepsychiatry program on an ongoing basis.
  - InnovaTel's Vice-President of Clinical Operations and Director of Clinical Performance will be the key client points
    of contact for all operational and clinical issues.
- Initial support will include an on-site visit by the Vice President of Clinical Operations and Director of Clinical Performance.
   During this visit, innovaTel staff will meet with your team to ensure all questions are answered and all processes are in place for a