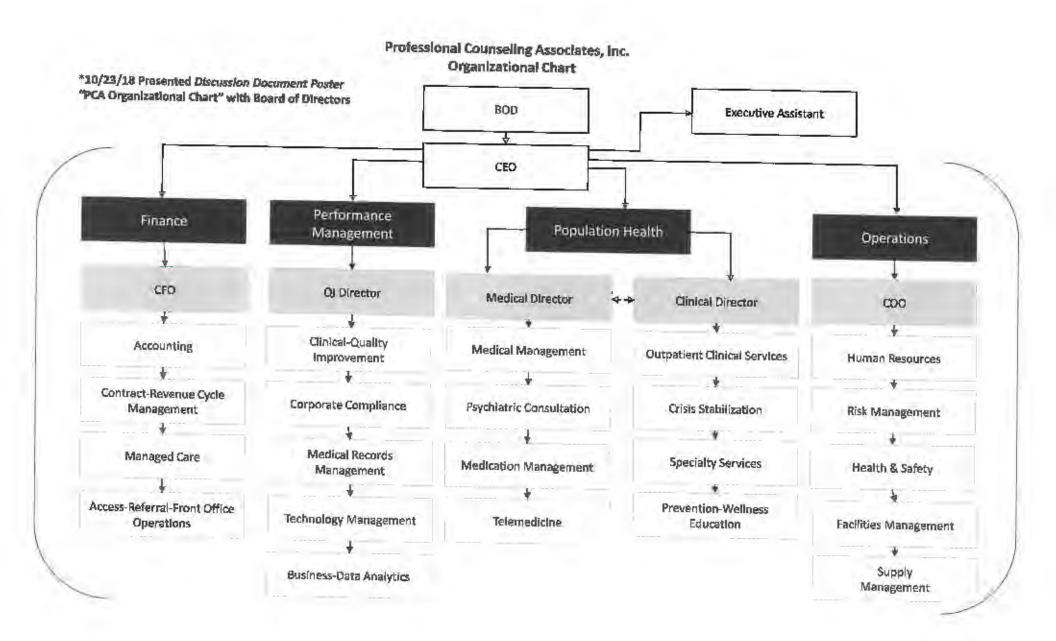

------------------------------------------------------------------------------|----------------------------------------------------------------------------------------------------------------------|---------|---------------------------------------------|---------------------------------------------|
| Phillip Wilson<br>VP          | Mathematics Institutor -<br>LR School District<br>Hamilton Learning Academy<br>3301 South Bryant<br>Little Rock, AR 72204<br>#501-447-3437 (Work)<br>mathchamp@hotmail.com | 5907 Tall Pine Blvd.<br>Little Rock, AR 72204<br>#501-562-7284 (Heme)<br>#501-952-2416 (Cell)<br>#501-562-7281 (Pax) | Pulaski | 7/19 In 2nd Year Reserved 2017 Start 7/2015 | Mathematics Instructor - LR School District |

<sup>\*</sup>BOLD TYPED ADDRESSES DENOTE ADDRESS TO SEND INFORMATION



### F.1.C.

Past Performance: Describe your company's experience similar to that which is sought by this RFQ within the past (3) years.

Included in this narrative, the Vendor shall provide:

- a. A description of the work performed, including if this work was provided for DHS.
- b, if provided under a contract:
  - Name of entity with whom the Vendor had/has a contract.
  - Summary of the Scope of Work.
  - iii. Project amount...
  - iv. Any corrective actions or litigation pertaining to the contract.

# PROFESSIONAL COUNSELING ASSOCIATES, INC. PAST PERFORMANCE

PROFESSIONAL COUNSELING ASSOCIATES, INC. has historically provided Crisis and Forensic Mental Health Services throughout Region 9. A review of past performance data during the past three fiscal years are details below.

#### **C